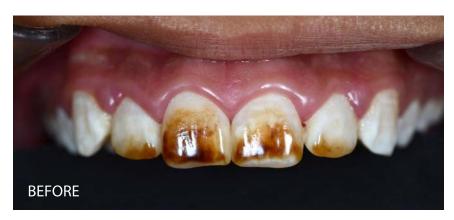

# Do you have problems with stains due to smoking, drinking or fluorosis

### Antivet® Cleaning solution for fluorosis stains

ANTIVET is specially formulated for the cleaning of teeth with pigmentation (brownish stains) on the surface of the enamel because of dental fluorosis\*.

Its formula based acid, is chemically stabilized to a controlled pH, necessary to react with the positive ions forming salts, which cleans the structure of the enamel of the teeth without affecting it, since it only extracts organic and inorganic substance ions that are occupying the spaces that exist between little calcified crystals of fluorapatite.